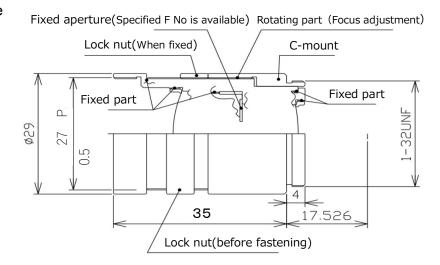

## JHF35M-8MP-RG

The SPACECOM RG series have a fixed aperture and double nut structure. This makes more excellent vibration and impact resistance than the conventional lock sctrew method. The mechanical design of JHF35M-8MP-RG adopted the intrusion of dust and liquid droplets, so JHF35M-8MP-RG is versatile lens can be used under a wide range of environments.

## 2/3" 8MP Ruggedized vibration, impact and dust resistance lens

- ■2/3" f=35mm F2.4

  Specified F No is available
- Compace φ29mm design
- TV Distortionless design -0.0004%
- Resolution power: 2.7µm
- M.O.D: 0.2m
- SWIR coating available