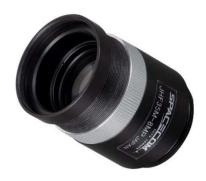

## JHF35M-8MP-RG

The SPACECOM RG series have a fixed aperture and double nut structure. This makes more excellent vibration and impact resistance than the conventional lock sctrew method. The mechanical design of JHF35M-8MP-RG adopted the intrusion of dust and liquid droplets, so JHF35M-8MP-RG is versatile lens can be used under a wide range of environments.

## 2/3" 8MP Ruggedized vibration, impact and dust resistance lens

- ■2/3" f=35mm F2.4

  Specified F No is available
- Compace φ29mm design
- TV Distortionless design -0.0004%
- Resolution power: 2.7µm
- M.O.D: 0.2m
- SWIR coating available